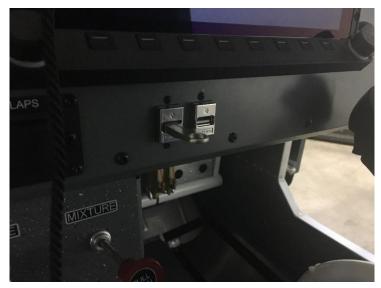

## METHOD OF COMPLIANCE

STEP 1: Download SB-05-06-19-1.zip and extract the files onto a USB Flash Drive.

STEP 2: Update SkyView.

A. Install USB Flash Drive into USB port on the Avionics Panel.

VASHON AIRCRAFT 14929 141<sup>st</sup> PL NE Woodinville, WA 98072 425.527.9944 SUPPORT@VASHONAIRCRAFT.COM

# **SERVICE BULLETIN**

- B. Turn Master, Avionics, and Autopilot switches ON
- C. Enter setup menu on SkyView (Press and Hold buttons 7 & 8)
- D. Select 'SYSTEM SOFTWARE'
- E. Select "UPGRADE SYSTEM SOFTWARE TO 15.4.2.5252"