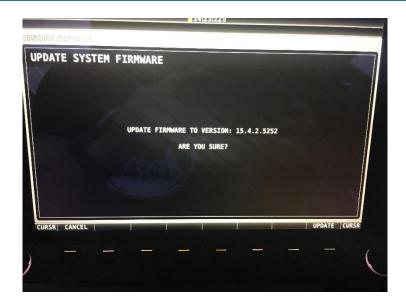

# **SERVICE BULLETIN**

- B. Turn Master, Avionics, and Autopilot switches ON
- C. Enter setup menu on SkyView (Press and Hold buttons 7 & 8)
- D. Select 'SYSTEM SOFTWARE'
- E. Select "UPGRADE SYSTEM SOFTWARE TO 15.4.2.5252"

F. Select 'UPDATE'

VASHON AIRCRAFT 14929 141<sup>st</sup> PL NE Woodinville, WA 98072 425.527.9944 SUPPORT@VASHONAIRCRAFT.COM