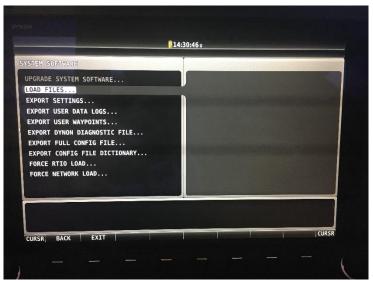

# **SERVICE BULLETIN**

- G. Allow the System to update.
- H. If there is a second display, repeat steps 2.A-G
- I. After the update is complete, return to the System Software page of SkyView setup menu.
- J. Select 'LOAD FILES ... '