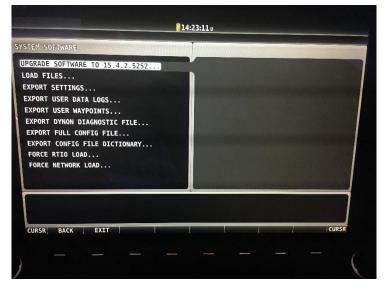

# **SERVICE BULLETIN**

- B. Turn Master, Avionics, and Autopilot switches ON
- C. Enter setup menu on SkyView (Press and Hold buttons 7 & 8)
- D. Select 'SYSTEM SOFTWARE'
- E. Select "UPGRADE SYSTEM SOFTWARE TO 15.4.2.5252"